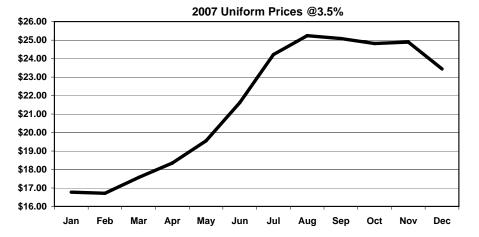

### ANNOUNCED FEDERAL ORDER CLASS & UNIFORM PRICES

| 2007      | Skim    | Butterfat | Milk @ 3.5% | 2007      | Skim    | Butterfat | Milk @ 3.5% |
|-----------|---------|-----------|-------------|-----------|---------|-----------|-------------|
| January   | \$13.17 | \$1.3947  | \$17.59     | January   | \$8.57  | \$1.3079  | \$12.85     |
| February  | \$13.19 | \$1.3306  | \$17.39     | February  | \$8.77  | \$1.3182  | \$13.08     |
| March     | \$14.00 | \$1.3535  | \$18.25     | March     | \$9.07  | \$1.3839  | \$13.60     |
| April     | \$14.50 | \$1.4296  | \$19.00     | April     | \$9.69  | \$1.4727  | \$14.51     |
| May       | \$15.28 | \$1.4789  | \$19.92     | May       | \$11.50 | \$1.5776  | \$16.62     |
| June      | \$16.88 | \$1.5866  | \$21.84     | June      | \$13.58 | \$1.6527  | \$18.89     |
| July      | \$19.61 | \$1.7108  | \$24.91     | July      | \$16.31 | \$1.6180  | \$21.40     |
| August    | \$20.74 | \$1.6410  | \$25.76     | August    | \$17.44 | \$1.5942  | \$22.41     |
| September | \$20.76 | \$1.6782  | \$25.91     | September | \$17.46 | \$1.5171  | \$22.16     |
| October   | \$20.86 | \$1.5609  | \$25.59     | October   | \$17.56 | \$1.4162  | \$21.90     |
| November  | \$21.04 | \$1.4718  | \$25.45     | November  | \$17.74 | \$1.4147  | \$22.07     |
| December  | \$19.65 | \$1.4520  | \$24.04     | December  | \$16.35 | \$1.4418  | \$20.82     |
| Average   | \$17.47 | \$1.5074  | \$22.14     | Average   | \$13.67 | \$1.4763  | \$18.36     |
|           |         | CLASS III |             |           |         | CLASS IV  |             |
| 2007      | Skim    | Butterfat | Milk @ 3.5% | 2007      | Skim    | Butterfat | Milk @ 3.5% |
| January   | \$9.33  | \$1.3009  | \$13.56     | January   | \$8.27  | \$1.3009  | \$12.53     |
| February  | \$9.94  | \$1.3112  | \$14.18     | February  | \$8.42  | \$1.3112  | \$12.71     |
| March     | \$10.64 | \$1.3769  | \$15.09     | March     | \$9.21  | \$1.3769  | \$13.71     |
| April     | \$11.36 | \$1.4657  | \$16.09     | April     | \$11.39 | \$1.4657  | \$16.12     |
| May       | \$12.54 | \$1.5706  | \$17.60     | May       | \$13.45 | \$1.5706  | \$18.48     |
| June      | \$14.93 | \$1.6457  | \$20.17     | June      | \$15.54 | \$1.6457  | \$20.76     |
| July      | \$16.31 | \$1.6110  | \$21.38     | July      | \$16.58 | \$1.6110  | \$21.64     |
| August    | \$14.79 | \$1.5872  | \$19.83     | August    | \$16.91 | \$1.5872  | \$21.87     |
| September | \$15.32 | \$1.5101  | \$20.07     | September | \$16.92 | \$1.5101  | \$21.61     |
| October   | \$14.27 | \$1.4092  | \$18.70     | October   | \$16.97 | \$1.4092  | \$21.31     |
| November  | \$14.81 | \$1.4077  | \$19.22     | November  | \$16.03 | \$1.4077  | \$20.40     |
| December  | \$16.14 | \$1.4348  | \$20.60     | December  | \$14.67 | \$1.4348  | \$19.18     |
| Average   | \$13.37 | \$1.4693  | \$18.04     | Average   | \$13.70 | \$1.4693  | \$18.36     |
|           |         |           |             |           |         |           |             |

|           |         | UNIFORM*  |             |
|-----------|---------|-----------|-------------|
| 2007      | Skim    | Butterfat | Milk @ 3.5% |
| January   | \$12.49 | \$1.3471  | \$16.77     |
| February  | \$12.52 | \$1.3222  | \$16.71     |
| March     | \$13.24 | \$1.3691  | \$17.57     |
| April     | \$13.75 | \$1.4529  | \$18.35     |
| May       | \$14.70 | \$1.5332  | \$19.55     |
| June      | \$16.53 | \$1.6204  | \$21.62     |
| July      | \$19.07 | \$1.6625  | \$24.22     |
| August    | \$20.29 | \$1.6175  | \$25.24     |
| September | \$20.21 | \$1.5924  | \$25.08     |
| October   | \$20.33 | \$1.4841  | \$24.81     |
| November  | \$20.56 | \$1.4426  | \$24.89     |
| December  | \$19.05 | \$1.4457  | \$23.44     |
| Average   | \$16.90 | \$1.4908  | \$21.52     |

CLASS I\*

**CLASS II** 

<sup>\*</sup> Class 1 and Uniform Prices are at Hillsborough County (Tampa), Florida