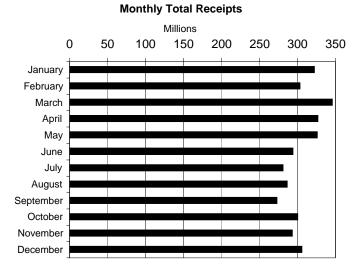

|           | TOTAL PRODUCER RECEIPTS |           |             | TOTAL PRODUCER RECEIPTS |     |          | Monthly Producer Receipts |     |
|-----------|-------------------------|-----------|-------------|-------------------------|-----|----------|---------------------------|-----|
|           |                         |           | _           |                         |     | Millions |                           |     |
|           | PRODUCT                 |           | BUTTERFAT   | 100                     | 150 | 200      | 250                       | 300 |
| 2007      | POUNDS                  | <u></u> % | POUNDS      |                         |     |          |                           | +   |
|           |                         |           |             | January                 |     |          |                           |     |
| January   | 288,326,745             | 100.00%   | 10,537,863  | February                |     |          |                           |     |
| February  | 268,822,563             | 100.00%   | 9,800,954   | March                   |     |          |                           |     |
| March     | 309,667,538             | 100.00%   | 11,055,319  | -                       |     |          |                           |     |
| April     | 292,665,264             | 100.00%   | 10,458,091  | April                   |     |          |                           |     |
| May       | 287,159,730             | 100.00%   | 10,232,985  | May                     |     |          |                           |     |
| June      | 258,462,893             | 100.00%   | 9,262,445   | June                    |     |          |                           |     |
| July      | 248,237,356             | 100.00%   | 8,958,845   | July                    |     |          |                           |     |
| August    | 246,333,383             | 100.00%   | 8,954,952   | · -                     |     |          |                           |     |
| September | 235,982,581             | 100.00%   | 8,633,389   | August                  |     |          |                           |     |
| October   | 253,906,365             | 100.00%   | 9,404,936   | September               |     |          |                           |     |
| November  | 249,742,905             | 100.00%   | 9,255,821   | October                 |     |          |                           |     |
| December  | 267,192,148             | 100.00%   | 9,765,013   | November                |     |          |                           |     |
| Total     | 3,206,499,471           | 100.00%   | 116,320,613 | December                |     |          |                           |     |