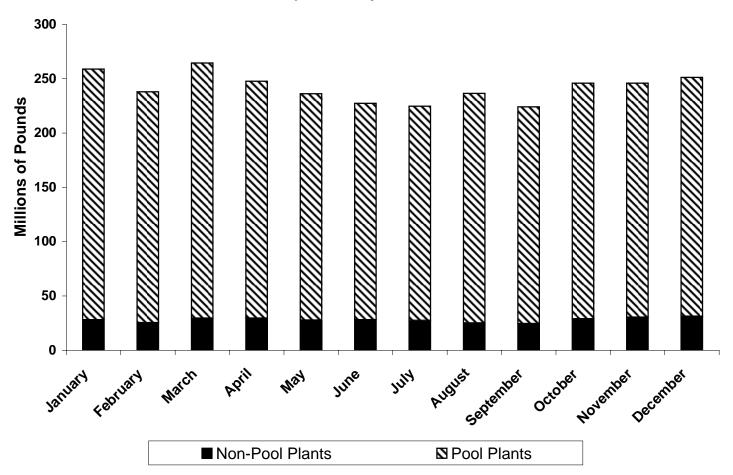

# FLORIDA MARKETING AREA FEDERAL ORDER 6 ROUTE DISPOSITION IN THE MARKET BY POOL AND NON-POOL PLANTS

| 2007      | IN-AREA SALES<br>NONPOOL PLANTS | %<br>NONPOOL<br>PLANTS | IN-AREA SALES<br>F.O. 6<br>POOL PLANTS | %<br>POOL<br>PLANTS | TOTAL<br>F.O. 6<br>IN-AREA SALES |
|-----------|---------------------------------|------------------------|----------------------------------------|---------------------|----------------------------------|
| January   | 27,874,871                      | 10.77%                 | 230,949,208                            | 89.23%              | 258,824,079                      |
| February  | 25,396,347                      | 10.67%                 | 212,516,592                            | 89.33%              | 237,912,939                      |
| March     | 29,313,186                      | 11.09%                 | 234,961,090                            | 88.91%              | 264,274,276                      |
| April     | 29,339,829                      | 11.86%                 | 218,145,238                            | 88.14%              | 247,485,067                      |
| May       | 27,550,737                      | 11.67%                 | 208,615,015                            | 88.33%              | 236,165,752                      |
| June      | 27,974,240                      | 12.32%                 | 199,162,839                            | 87.68%              | 227,137,079                      |
| July      | 27,345,733                      | 12.18%                 | 197,161,530                            | 87.82%              | 224,507,263                      |
| August    | 25,170,197                      | 10.64%                 | 211,363,758                            | 89.36%              | 236,533,955                      |
| September | 24,349,660                      | 10.86%                 | 199,804,887                            | 89.14%              | 224,154,547                      |
| October   | 28,911,549                      | 11.76%                 | 216,858,035                            | 88.24%              | 245,769,584                      |
| November  | 30,427,355                      | 12.38%                 | 215,436,067                            | 87.62%              | 245,863,422                      |
| December  | 31,157,872                      | 12.41%                 | 219,891,762                            | 87.59%              | 251,049,634                      |
| Total     | 334,811,576                     | 11.55%                 | 2,564,866,021                          | 88.45%              | 2,899,677,597                    |

### 2007 Class I Disposition by Pool & Non-Pool Plants